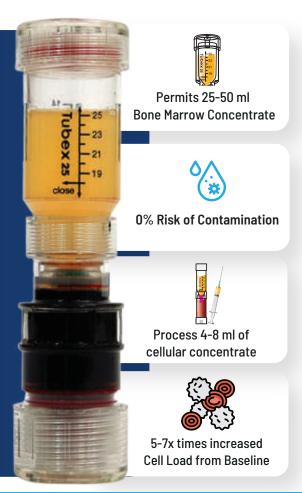

## \*TriPRep Tubex BMC

**Autologous Cell Concentration System** 

**Experience purity in every drop** 

upto 100% bone & Fat debris removal

## What is #TriPREP Tubex BMC?

Bone Marrow Aspirate drawn from Iliac Crest is processed with our TriPReP° Tubex° BMC kit and serves as an excellent source of multipotent cells & anti inflamatory proteins.

## How does it help the regenerative process?

- Concentrated stem cell load accelerates the healing potential
- Endothelial progenitor stimulate neoangiogenesis
  - Recruit bone marrow progenitor cells to focus of injury
- Mediates cell to cell adhesion
- Mediates cellular migration and wound healing